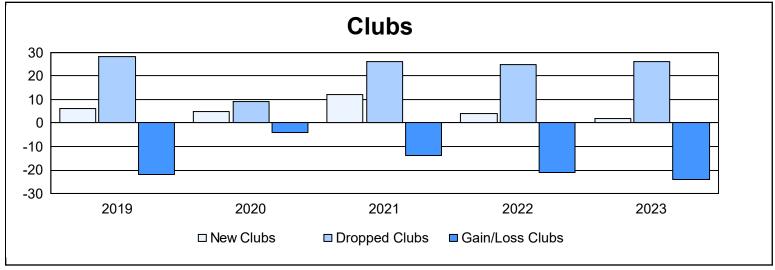

| Year      | New<br>Clubs | Dropped<br>Clubs | Gain/<br>Loss<br>Clubs | New<br>Members | Charter<br>Members | Reinstate<br>Members | Transfer<br>Members | Total<br>Member<br>Added | Total<br>Members<br>Dropped | Gain/<br>Loss<br>Members |
|-----------|--------------|------------------|------------------------|----------------|--------------------|----------------------|---------------------|--------------------------|-----------------------------|--------------------------|
| 2018-2019 | 6            | 28               | -22                    | 1,220          | 151                | 71                   | 95                  | 1,537                    | 2,201                       | -664                     |
| 2019-2020 | 5            | 9                | -4                     | 937            | 128                | 50                   | 65                  | 1,180                    | 1,673                       | -493                     |
| 2020-2021 | 12           | 26               | -14                    | 878            | 350                | 65                   | 51                  | 1,344                    | 2,078                       | -734                     |
| 2021-2022 | 4            | 25               | -21                    | 1,417          | 111                | 100                  | 80                  | 1,708                    | 2,065                       | -357                     |
| 2022-2023 | 2            | 26               | -24                    | 1,134          | 77                 | 63                   | 106                 | 1,380                    | 1,986                       | -606                     |
| Average   | 6            | 23               | -17                    | 1,117          | 163                | 70                   | 79                  | 1,430                    | 2,001                       | -571                     |